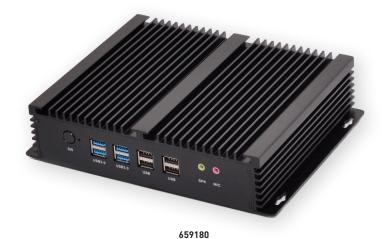

## Galaxy Server – Small

CAT NO. **659180** 

| Operating Voltage     | 240V a.c +/- 6% 50Hz        |
|-----------------------|-----------------------------|
| IP Rating             | IP20                        |
| SPU Capacity          | Up to 500                   |
| Power Consumption     | 15W                         |
| Connection            | 2 x RJ45 (Ethernet 10/100)  |
| Compliance            | AS/NZS 60950.1:2015         |
| Wi-Fi coverage        | 5 Metres                    |
| Operating Temperature | 0°C to 70°C                 |
| Storage Temperature   | -20°C to 85°C               |
| Humidity              | 10% to 85%                  |
| User Interface        | Power indicator : Blue = On |
| OS Support            | Windows, IOS, Android       |
| Weight                | 1.8kg                       |

## Galaxy Server – Small

CAT NO. **659180** 

- Simple plug and play installation
- Connect to existing IT infrastructure
- Easy and simple to use with embedded web application
- Multi-user log on credentials
- Ease of backup and restore functionality
- Inbuilt Wi-Fi for ease of connecting to smart devices
- Surge-protected power supply
- Auto-ignition on power failure
- 5 year warranty